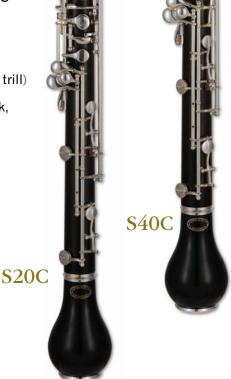

## Howarth English Horns

The S20 Model is our intermediate cor anglais; it is made to the same specification as the S20C model oboe. It is relatively light in weight and has covered keys, making it ideal for the younger player.

The S40C is our graduate model cor anglais. It is suitable for advanced students and professionals alike. The S40C has a conservatoire keywork system. It has keys for almost every trill and produces a rich, mellow tone. An ideal instrument for the advanced player, this cor anglais is excellent value for money.

## S20C

- Body in Grenadilla
- Designed for young players
- Covered holes for the fingers
- · Comfortable to hold
- Simplified Conservatoire
  System with plateau keys
- Third Octave key
- Adjusting screw for top C#
- Left-hand F key
- Articulated C# mechanism
- Supplied with single case, crook and accessories

## S40C

- Body in Grenadilla
- Suitable for advanced students and professionals
- All the features of the S20C
- Ab-Bb trill
- Comfortable to hold
- Double C-head (low C-C# trill)
- Supplied with single crook, case and accessories